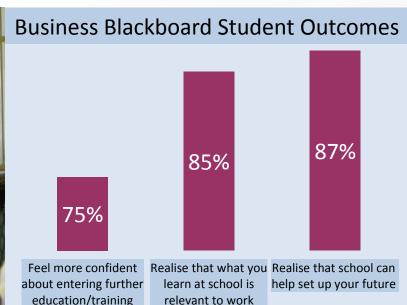

# Business Blackboard

"I learnt heaps of stuff I didn't

know. The class (Business Blackboard) made it easier for me to concentrate because I had an interest in what we were learning and I know it is something I will use in the future. It made me concentrate
more." (Student)